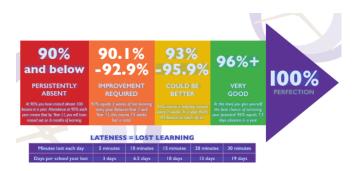

The school day commences in tutor groups at 8.25am, and so all students are expected to be on site before 8.20am.

In order for the Academy to adhere to the DfE guidance, we will close the registers at 8.55am, 30 minutes after the start of the school day.

If your child arrives late - after the close of the registers - this will be marked as an unauthorised code in the register. This will result in the whole session being marked as absent, impacting on your child's overall attendance. Persistent lateness to the Academy is likely to lead to a fixed penalty notice.